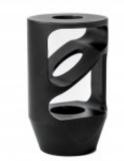

## Description

The BIHM Brake, Big Bore Muzzle Brake is designed to provide for superior muzzle control and allow for faster follow up shots for your larger .45 to .50 caliber Rifles and hand canons! The Big Bore Muzzle Brake utilizes gas deflecting technology with large Slant-D ports to counteract muzzle rise and porting to dump the gasses that create felt recoil. In other words, this brake will reduce split times and works great for controlling full auto fire. We use this brake on our .458 AR's for more control. Made from 4140 Steel, black nitride coating for the best in wear resistance and lifetime durability. Available in 3/4X24, 11/16X24, 5/8x24 for Large bore .40 and up to .50 Caliber