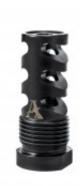

## **Description**

The Mojo Competition brake designed with the 3-Gun shooter in mind. The gilled ports utilize very aggressive gas vectoring that allows for almost no muzzle climb or felt recoil. Allows for stable muzzle control and faster follow up shots, letting the shooter stay on target for shot after shot.

The Competition brake is made from 4140 steel with a black nitride coating for wear resistance and durability. Externally threaded for a rock solid mount for our suppressors.

\*\*Only available in 1/2x28 TPI for .223 caliber\*\*\*